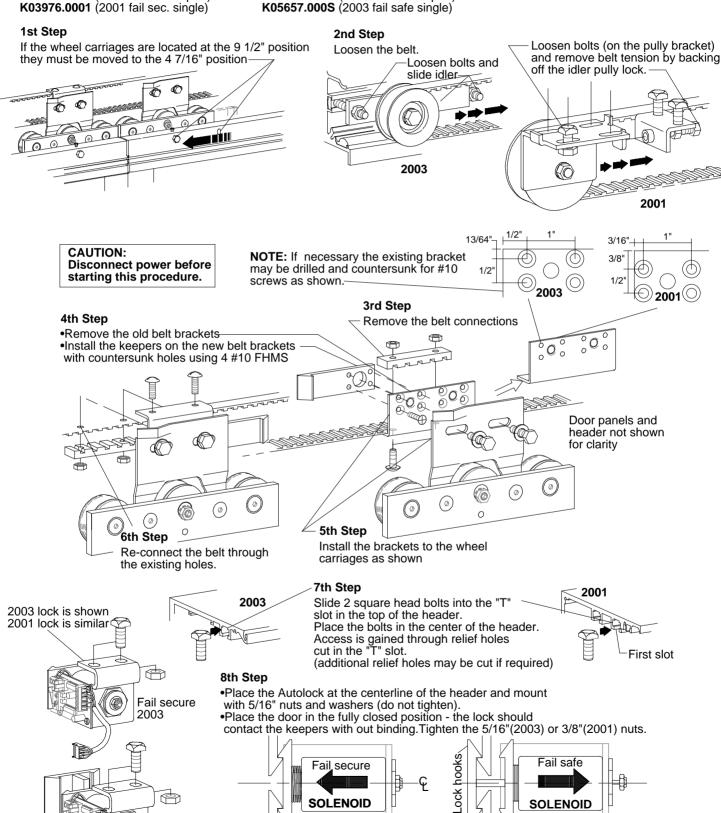

## **BELT DRIVE SUPPLEMENTAL INSTRUCTIONS** FIELD SERVICE KIT

Autolock Installation for 2001 & 2003 Bipart units

J2000.00 Page 1 of 4

2.205d1 10/10/01

## Belt drive Autolocks:

**K03977.000S** (2001 fail safe single) **K03977.000B** (2001 fail safe bi-part) **K03976.000** (2001 fail sec. bi-part) **K05656.000B** (2003 fail sec. bi-part) **K05656.000S** (2003 fail sec. single) **K05657.000B** (2003 fail safe bi-part) **K05657.000S** (2003 fail safe single)